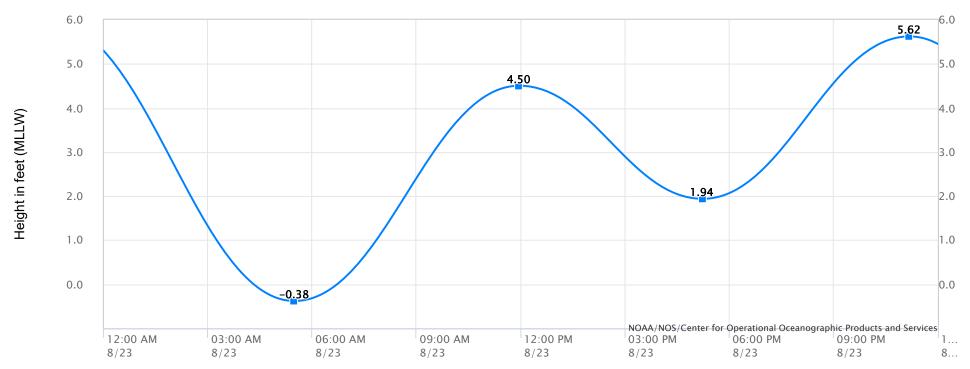

## NOAA/NOS/CO-OPS Tide Predictions at 9413450, Monterey CA From 2025/08/23 12:00 AM LST/LDT to 2025/08/23 11:59 PM LST/LDT

Note: The interval is High/Low, the solid blue line depicts a curve fit between the high and low values and approximates the segments between. Disclaimer: These data are based upon the latest information available as of the date of your request, and may differ from the published tide tables.

| Data | Dav | Time    | Hat | Time    | Hgt | Time | Hgt  | Time    | Hgt |
|------|-----|---------|-----|---------|-----|------|------|---------|-----|
| Date | Day | 1 11110 | Hgt | 1 11110 | ngı | Time | nigi | 1 11110 | ngı |
|      |     |         |     |         |     |      |      |         |     |